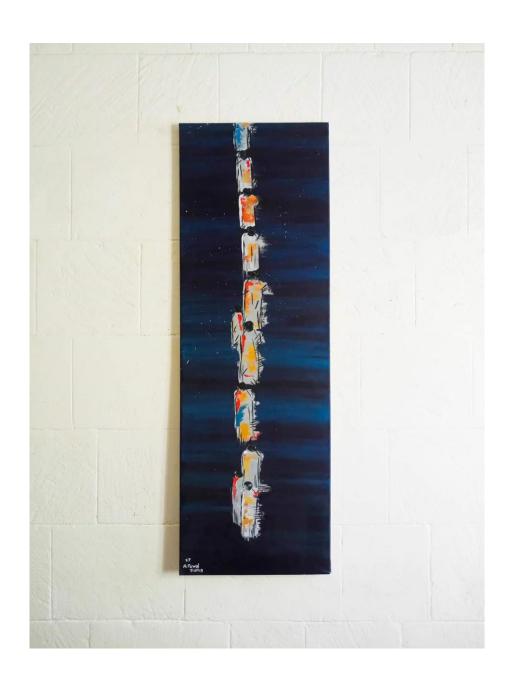

### **IDPs "Internally Displaced Persons"**

Yemen



**Series of paintings by Shatha Altowai** 

IDPs
Acrylic painting on canvas
2018



IDPs
Poster color painting on paper
2018



IDPs 2
Acrylic painting on canvas
2018



## IDPs (Flourish) Oil painting on canvas 2019



IDPs
Oil painting on canvas
2018



IDPs
Acrylic painting on canvas
2019



## IDPs (Them) Oil painting on canvas 2018



IDPs (Someone)
Oil painting on canvas
2019



IDPs (Confusion)
Oil painting on canvas
2019



IDPs (Loop)
Oil painting on canvas
2020



IDPs (Winter)
Oil painting on canvas
2020



# IDPs (Family) Oil painting on canvas 2020



#### IDPs (In The Middle of the Unknown)

Acrylic painting on canvas 2019



### IDPs (Immigration)

Oil painting on canvas 2019