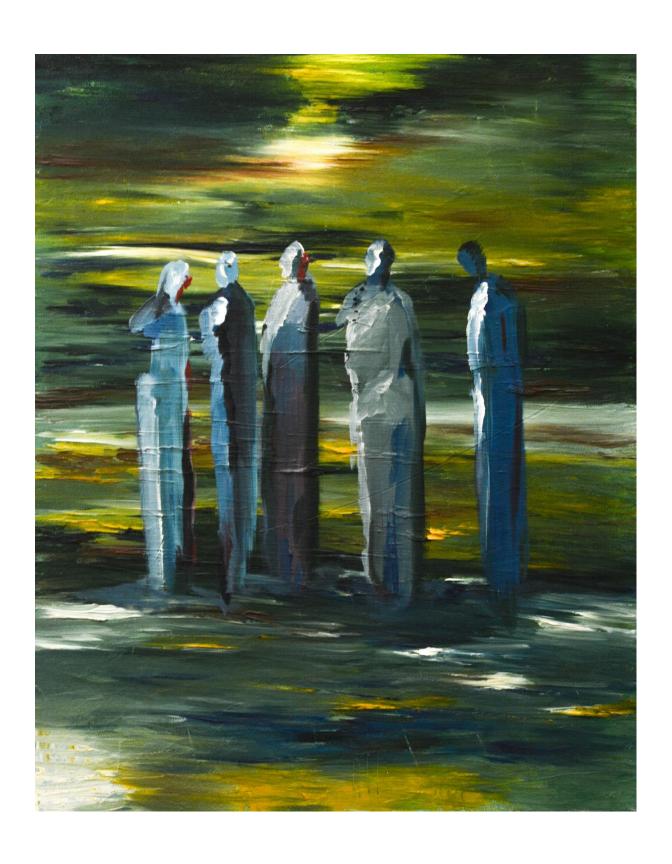

### **IDPs "Internally Displaced Persons"**

Yemen



**Series of paintings by Shatha Altowai** 

IDPs
Acrylic painting on canvas
2018



IDPs
Poster color painting on paper
2018



IDPs 2
Acrylic painting on canvas
2018



## IDPs (Flourish) Oil painting on canvas 2019



IDPs
Oil painting on canvas
2018



IDPs
Acrylic painting on canvas
2019



## IDPs (Them) Oil painting on canvas 2018



IDPs (Someone)
Oil painting on canvas
2019



IDPs (Confusion)
Oil painting on canvas
2019



IDPs (Loop)
Oil painting on canvas
2020



IDPs (Winter)
Oil painting on canvas
2020



# IDPs (Family) Oil painting on canvas 2020



#### IDPs (In The Middle of the Unknown)

Acrylic painting on canvas 2019



### IDPs (Immigration)

Oil painting on canvas 2019