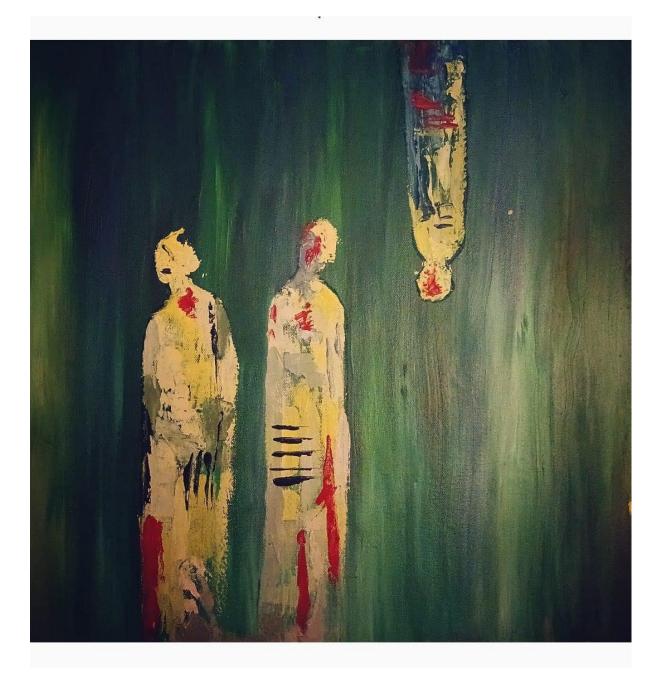

### **IDPs "Internally Displaced Persons"**

Yemen



**Series of paintings by Shatha Altowai** 

IDPs
Acrylic painting on canvas
2018



IDPs
Poster color painting on paper
2018



IDPs 2
Acrylic painting on canvas
2018



## IDPs (Flourish) Oil painting on canvas 2019



IDPs
Oil painting on canvas
2018



IDPs
Acrylic painting on canvas
2019



## IDPs (Them) Oil painting on canvas 2018



IDPs (Someone)
Oil painting on canvas
2019



IDPs (Confusion)
Oil painting on canvas
2019



IDPs (Loop)
Oil painting on canvas
2020



IDPs (Winter)
Oil painting on canvas
2020



# IDPs (Family) Oil painting on canvas 2020



#### IDPs (In The Middle of the Unknown)

Acrylic painting on canvas 2019



### IDPs (Immigration)

Oil painting on canvas 2019