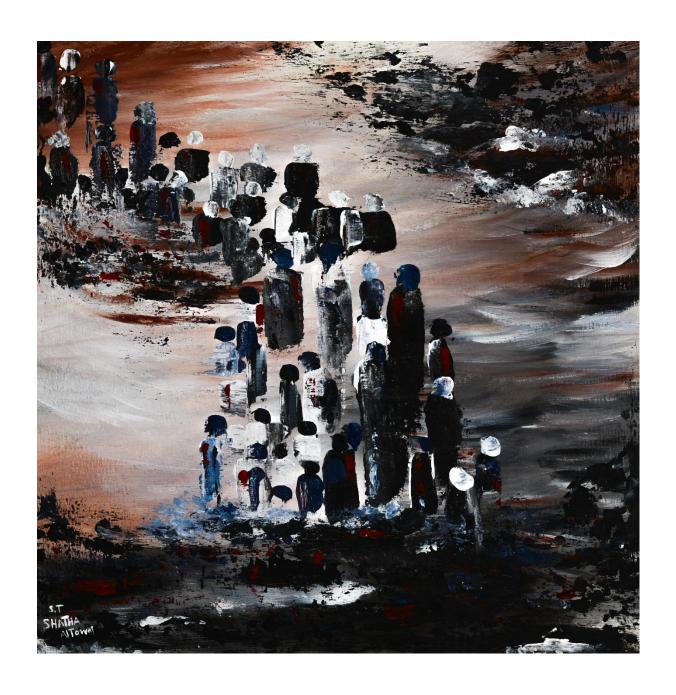

### **IDPs "Internally Displaced Persons"**

Yemen

**Series of paintings by Shatha Altowai** 

IDPs
Acrylic painting on canvas
2018

IDPs
Poster color painting on paper
2018

IDPs 2
Acrylic painting on canvas
2018